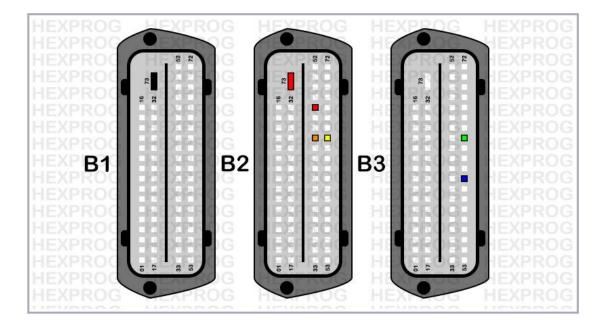

#### **Option 2**

#### Pins Description for Option 2

- Block 1-Pin: 73 Ground
- Block 2-Pin: 45 CANBUS Low 2
- Block 2-Pin: 48 Power Supply 12-14V
- Block 2-Pin: 65 CANBUS High 2
- Block 2-Pin: 73 Power Supply 12-14V
- Block 3-Pin: 61 Clock 1 Signal
- Block 3-Pin: 65 Clock 2 Signal