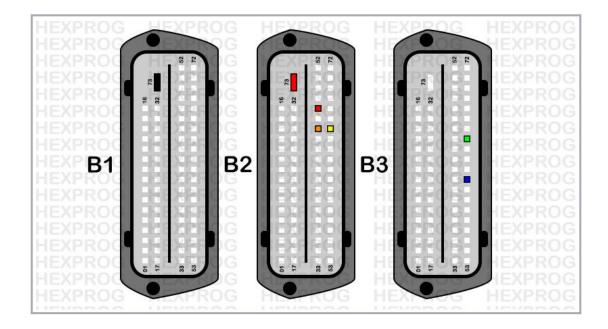

#### **Option 1**

#### **Pins Description for Option 1**

- Block 1-Pin 73: Ground
- Block 2-Pin 46: CANBUS Low 2
- Block 2-Pin 48: Power Supply 12-14V
- Block 2-Pin 66: CANBUS High 2
- Block 2-Pin 73: Power Supply 12-14V
- Block 3-Pin 61: Clock 1 Signal
- Block 3-Pin 65: Clock 2 Signal